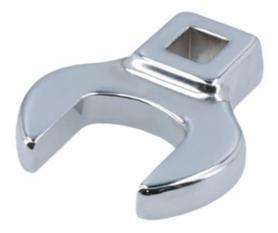

## **Open Crows Foot Wrench - 3/8"D 24mm**

A 24mm crows foot wrench recommended for use with Laser Part Nos. 7335, 7802 and 7084 fuel injector extractors when removing BMW petrol injectors. The crows foot allows the use of an extension and torque wrench to ensure the OEM removal procedure is followed, minimising damage to the delicate petrol injectors.

## **Additional Information**

- 24mm open type wrench with 3/8"D.
- Allows use of a 3/8"D torque wrench where standard sockets will not fit.
- Recommended for use with Part No. Laser 7335, 7082 & 7084 BMW & MINI injector puller systems.
- Manufactured from chrome molybdenum with a polished finish.