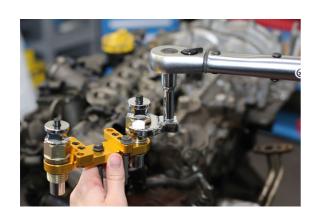

## **Open Crows Foot Wrench - 3/8"D 24mm**

A 24mm crows foot wrench recommended for use with Laser Part Nos. 7335, 7802 and 7084 fuel injector extractors when removing BMW petrol injectors. The crows foot allows the use of an extension and torque wrench to ensure the OEM removal procedure is followed, minimising damage to the delicate petrol injectors.