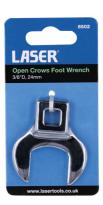

## **Open Crows Foot Wrench - 3/8"D 24mm**

A 24mm crows foot wrench recommended for use with Laser Part Nos. 7335, 7802 and 7084 fuel injector extractors when removing BMW petrol injectors. The crows foot allows the use of an extension and torque wrench to ensure the OEM removal procedure is followed, minimising damage to the delicate petrol injectors.

## **Additional Information**

- 24mm open type wrench with 3/8"D.
- Allows use of a 3/8"D torque wrench where standard sockets will not fit.
- Recommended for use with Part No. Laser 7335, 7082 & 7084 BMW & MINI injector puller systems.
- Manufactured from chrome molybdenum with a polished finish.